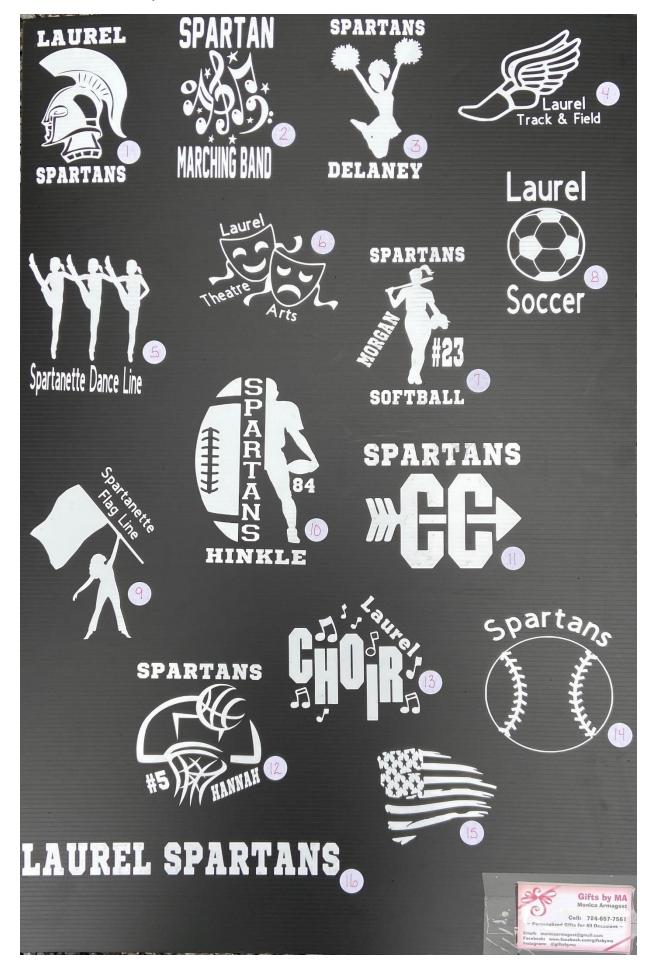

Here are the measurements (in inches - width x height) for the decals. Sizing will change if there is personalization added.

Choir 4.25 x 4 Flagline 4 x 5.5 Dance Line 4 x 4.5 Spartan Head 3 x 5 Laurel Spartans (line) 10 x 1

Cheerleader 3 x 5 Softball 3.45 x 5 Football Player 4 x 6

Basketball 4 x 4.5 Cross Country 5 x 4 Track & Field 4.5 x 3

Band 3 x 5

Tattered Flag 4 x 3 Theatre Arts 4.45 x 3.45

Soccer 2.5 x 4.5 Baseball 4 x 4.5

All decals are permanent vinyl and will come with application instructions.

Personalization placement is at discretion of designer.

Cost is \$8 per decal. Personalization (name or number) is an additional \$2.