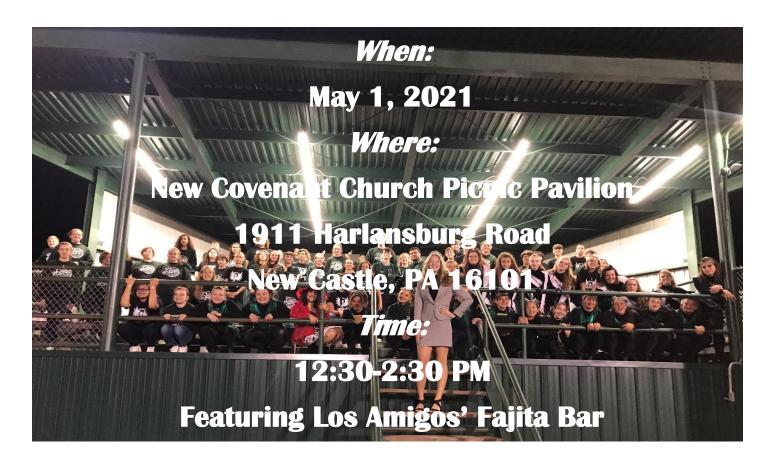

## Laurel Band Boosters Present 7he 2021 Band Banguet

All Marching Members and Senior High Concert Band members' cost will be covered by the Boosters. However- you must still RSVP. Each Band Family is permitted two adults, in addition to the band member(s). Cost for family members and middle school band members is \$15.00 per person. The Boosters kindly request that all attendees adhere to CDC guidelines.

Please submit the slip below (with any payment due) to the black box in the band room OR mail to Kristin Green at 252 Blind Lane, New Castle, PA 16101 BEFORE May 23.